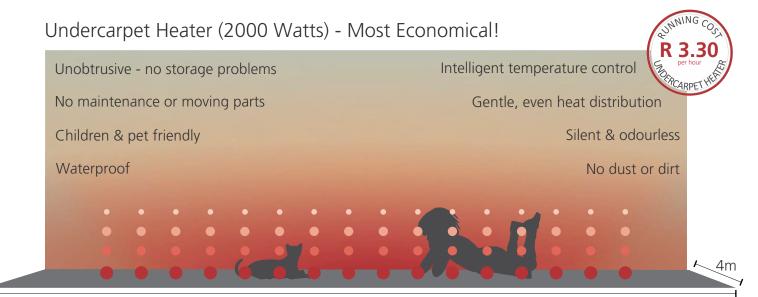

In these energy conscious times, it is vital that the consumer is aware of the costs of warming their home and family safely and effectively.

**Energy Cost Comparisons** of Radiant Floor Heating



## Electric Bar Heater (2000 Watts)



6m

# Electric Fan Heater (2000 Watts) Warm air rises to ceiling Uneven heat distribution

6m



6m Reduce running costs even further by using Warmup's intelligent controllers!

UNNING

#### Oil Fin Heater (3000 Watts)



6m



6m



Reduce running costs even further by using Warmup's intelligent controllers!

6m

UNNING

# Comparisons based on an 30sqm room

## Wood Burning Fireplace



6m



6m



6m Reduce running costs even further by using Warmup's intelligent controllers!