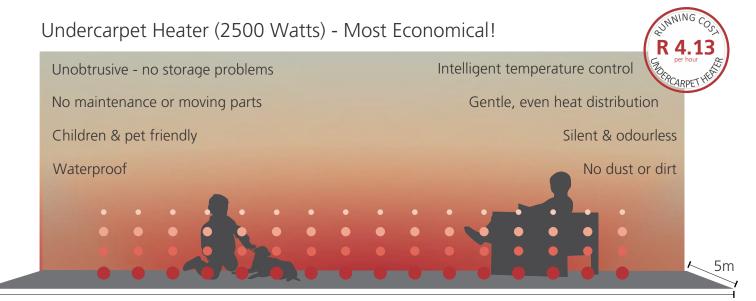

In these energy conscious times, it is vital that the consumer is aware of the costs of warming their home and family safely and effectively.

**Energy Cost Comparisons** of Radiant Floor Heating