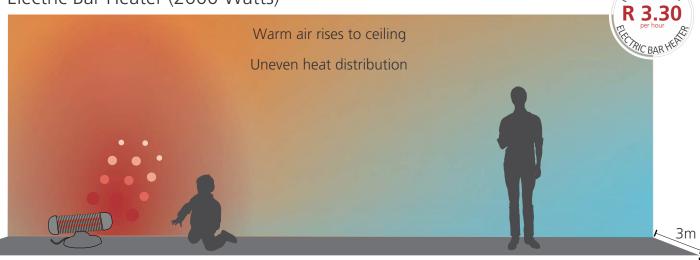

In these energy conscious times, it is vital that the consumer is aware of the costs of warming their home and family safely and effectively.

**Energy Cost Comparisons** of Radiant Floor Heating



## Electric Bar Heater (2000 Watts)



6m

# Electric Fan Heater (2000 Watts) Warm air rises to ceiling Uneven heat distribution

6m



6m Reduce running costs even further by using Warmup's intelligent controllers!

UNNING

#### Oil Fin Heater (3000 Watts)



6m



6m



Reduce running costs even further by using Warmup's intelligent controllers!

6m

UNNING

# Comparisons based on an 30sqm room

## Wood Burning Fireplace



6m



6m



6m Reduce running costs even further by using Warmup's intelligent controllers!