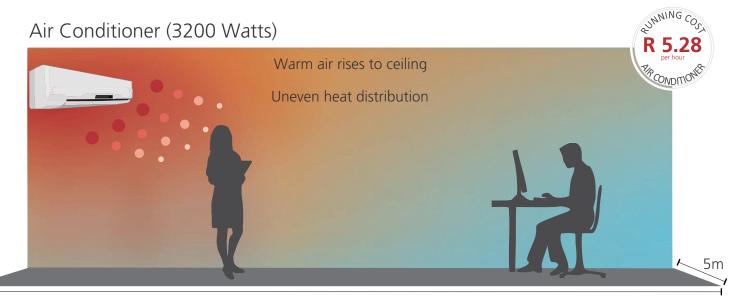

In these energy conscious times, it is vital that the consumer is aware of the costs of warming their home and family safely and effectively.

**Energy Cost Comparisons** of Radiant Floor Heating



## Electric Bar Heater (2000 Watts)



6m

# Electric Fan Heater (2000 Watts) Warm air rises to ceiling Uneven heat distribution

6m



6m Reduce running costs even further by using Warmup's intelligent controllers!

UNNING

#### Oil Fin Heater (3000 Watts)



6m



6m



Reduce running costs even further by using Warmup's intelligent controllers!

6m

UNNING

# Comparisons based on an 30sqm room

## Wood Burning Fireplace



6m



6m



6m Reduce running costs even further by using Warmup's intelligent controllers!