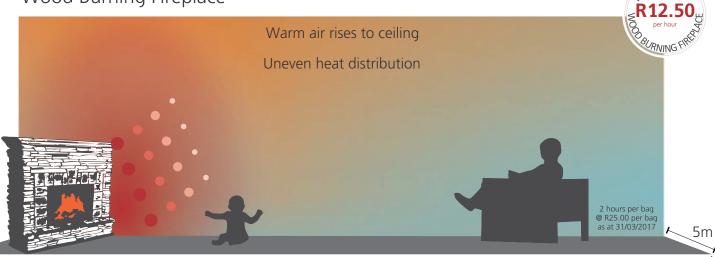

## Wood Burning Fireplace

6m

6m

6m Reduce running costs even further by using Warmup's intelligent controllers!