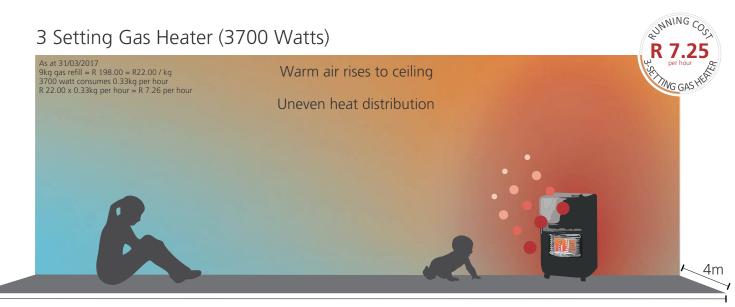

In these energy conscious times, it is vital that the consumer is aware of the costs of warming their home and family safely and effectively.

**Energy Cost Comparisons** of Radiant Floor Heating



## Electric Bar Heater (2000 Watts)



6m

# Electric Fan Heater (2000 Watts) Warm air rises to ceiling Uneven heat distribution

6m



6m Reduce running costs even further by using Warmup's intelligent controllers!

UNNING

#### Oil Fin Heater (3000 Watts)



6m



6m



Reduce running costs even further by using Warmup's intelligent controllers!

6m

UNNING

# Comparisons based on an 30sqm room

## Wood Burning Fireplace



6m



6m



6m Reduce running costs even further by using Warmup's intelligent controllers!