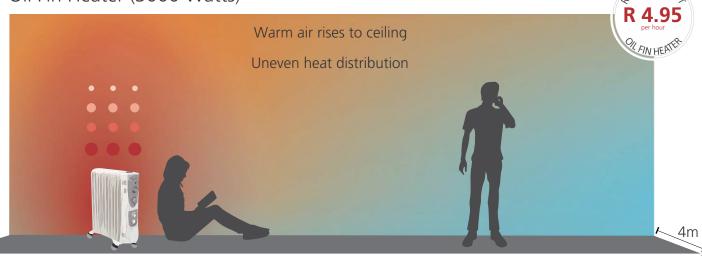

#### Oil Fin Heater (3000 Watts)

6m

6m

Reduce running costs even further by using Warmup's intelligent controllers!

6m

UNNING