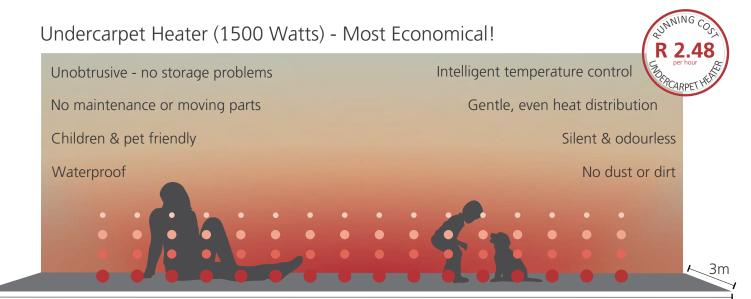

In these energy conscious times, it is vital that the consumer is aware of the costs of warming their home and family safely and effectively.

**Energy Cost Comparisons** of Radiant Floor Heating



## Electric Bar Heater (2000 Watts)



6m

# Electric Fan Heater (2000 Watts) Warm air rises to ceiling Uneven heat distribution

6m



6m Reduce running costs even further by using Warmup's intelligent controllers!

UNNING

#### Oil Fin Heater (3000 Watts)



6m



6m



Reduce running costs even further by using Warmup's intelligent controllers!

6m

UNNING

# Comparisons based on an 30sqm room

## Wood Burning Fireplace



6m



6m



6m Reduce running costs even further by using Warmup's intelligent controllers!